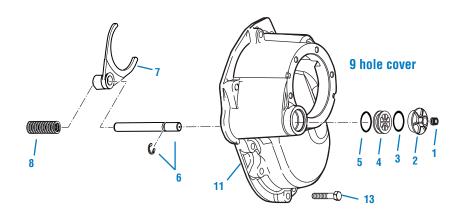

| See page 12 & 13                   |
| 18              | Fitting Assy.                         | 1   | 128178                                       | Note 1 - Not Illustrated           |
| 19              | Wiring Harness                        | 1   |                                              | See page 12 & 13 - Not Illustrated |
| 20              | Washer                                | 1   | 210288                                       | Note 2 - Not Illustrated           |

**Note 1:** Used in clearance sensitive applications, fitting also converts Metric threads to English threads.

\*Note 2: Washer used in diff. lock assembly in 3.90 ratios only.





## Air Lockout Parts - After 11/2/98

#### Lockout design after 2/2/00



#### Lockout design after 11/2/98



## Air Lockout Parts - Before 11/2/98



## **Single Reduction - Rear Axles**



## In Axle Speed Sensor In Axle Speed Sensor Before 11/2/98



### In Axle Speed Sensor After 11/2/98



Note: Sensor connector installed up through carrier hole, reference bulletin ABIB-9901.

## **Output Shaft and Axle Housings**