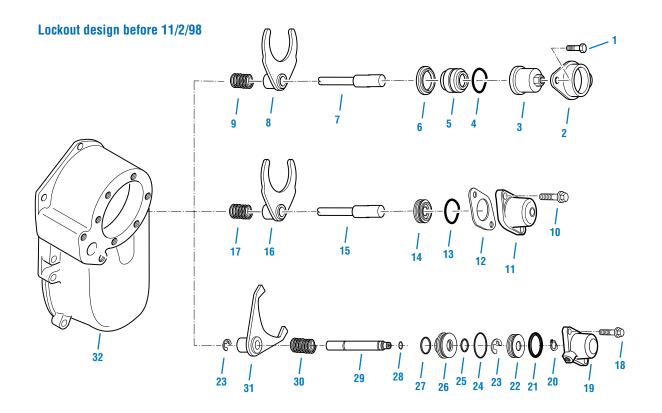

|
| 18              | Fitting Assy.                         | 1   | 128178                                       | Note 1 - Not Illustrated           |
| 19              | Wiring Harness                        | 1   |                                              | See page 12 & 13 - Not Illustrated |
| 20              | Washer                                | 1   | 210288                                       | Note 2 - Not Illustrated           |

**Note 1:** Used in clearance sensitive applications, fitting also converts Metric threads to English threads.

\*Note 2: Washer used in diff. lock assembly in 3.90 ratios only.





## Air Lockout Parts - After 11/2/98

#### Lockout design after 2/2/00



#### Lockout design after 11/2/98



## Air Lockout Parts - Before 11/2/98



## **Single Reduction - Rear Axles**



## In Axle Speed Sensor In Axle Speed Sensor Before 11/2/98



### In Axle Speed Sensor After 11/2/98



Note: Sensor connector installed up through carrier hole, reference bulletin ABIB-9901.

## **Output Shaft and Axle Housings**