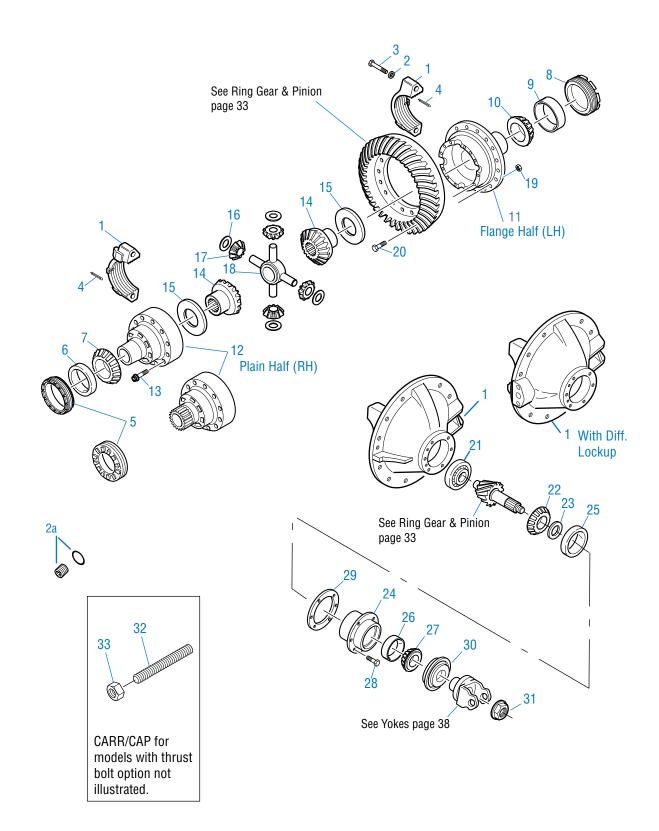

ing Assy.                         | 1   | 128178                                       | Note 1 - Not Illustrated           |
| 19              | Wiring Harness                        | 1   |                                              | See page 12 & 13 - Not Illustrated |
| 20              | Washer                                | 1   | 210288                                       | Note 2 - Not Illustrated           |

**Note 1:** Used in clearance sensitive applications, fitting also converts Metric threads to English threads.

\*Note 2: Washer used in diff. lock assembly in 3.90 ratios only.





## Air Lockout Parts - After 11/2/98

#### Lockout design after 2/2/00



#### Lockout design after 11/2/98



## Air Lockout Parts - Before 11/2/98



## **Single Reduction - Rear Axles**



## In Axle Speed Sensor In Axle Speed Sensor Before 11/2/98



### In Axle Speed Sensor After 11/2/98



Note: Sensor connector installed up through carrier hole, reference bulletin ABIB-9901.

## **Output Shaft and Axle Housings**