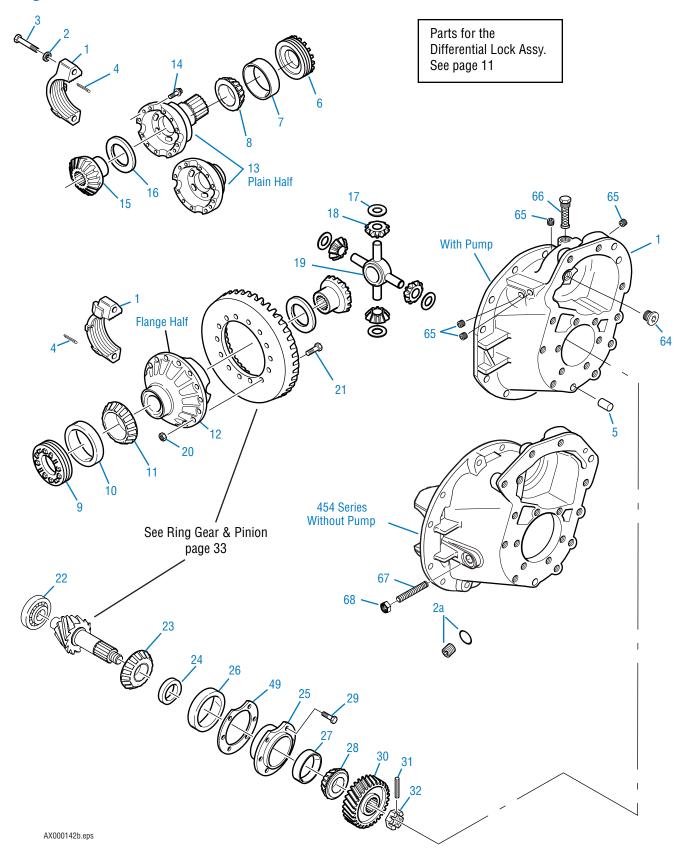

# Single Reduction-Forward Axles

## **Single Reduction - Rear Axles**

## **Output Shaft and Axle Housings**