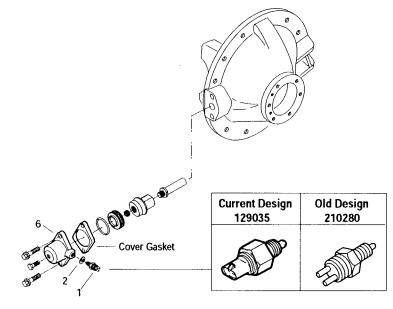

| ltem            | Description                           | Qty | DD/RD404-(P)<br>DD/RD405-(P)<br>DD/RD454-(P) | Notes                              |
|-----------------|---------------------------------------|-----|----------------------------------------------|------------------------------------|
| 1               | Fixed Curvic Clutch Gear              | 1   | 128627                                       |                                    |
| 2               | Snap Ring                             | 1   | 129433                                       | Replaces 210299                    |
| 3               | SL Curvic Clutch Gear - 41 Inv spline | 1   | 126840                                       |                                    |
| 4               | Compression Spring                    | 1   | 128614                                       |                                    |
| SHIFT FORK ASSY |                                       |     | 217465                                       | Includes items 5-6                 |
| 5               | Shift Fork - 128611C NSS              | 1   |                                              | 128609 Fork – NSS                  |
| 6               | Spring Pin                            | 1   | 210020                                       |                                    |
| 7               | Push Rod                              | 1   | 128617                                       |                                    |
| 8               | Piston Driver                         | 1   | 128640                                       |                                    |
| 9               | Set Screw                             | 1   | 128618                                       |                                    |
| 10              | Piston                                | 1   | 128624                                       |                                    |
| 11              | 0-Ring                                | 1   | 210180                                       |                                    |
| 12              | Piston Cover                          | 1   |                                              | See page 12 & 13                   |
| 13              | Gasket                                | 1   | 128643                                       |                                    |
| 14              | Capscrew - Flg Head                   | 2   | 128744                                       |                                    |
| 15              | Capscrew                              | 1   | 128274                                       | M12 x 1.5                          |
| 16              | Washer                                | 1   | 129034                                       | See page 12 & 13                   |
| 17              | Switch                                | 1   | 129035                                       | See page 12 & 13                   |
| 18              | Fitting Assy.                         | 1   | 128178                                       | Note 1 - Not Illustrated           |
| 19              | Wiring Harness                        | 1   |                                              | See page 12 & 13 - Not Illustrated |
| 20              | Washer                                | 1   | 210288                                       | Note 2 - Not Illustrated           |

**Note 1:** Used in clearance sensitive applications, fitting also converts Metric threads to English threads.

\*Note 2: Washer used in diff. lock assembly in 3.90 ratios only.