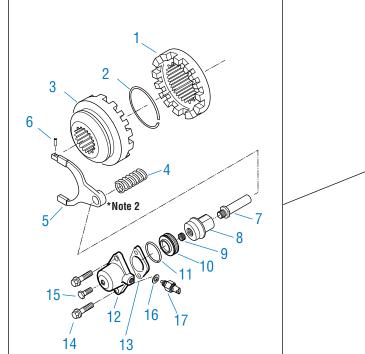

## Wheel Differential Lock Assembly

Rear carrier illustrated above. Parts for forward carrier are identical to the rear carrier.

| WHEEL | DIFFERENTIAL | LOCK ASS'Y. |
|-------|--------------|-------------|
|-------|--------------|-------------|

| ltem            | Description                           | Qty | DD/RD404-(P)<br>DD/RD405-(P)<br>DD/RD454-(P) | Notes                              |
|-----------------|---------------------------------------|-----|----------------------------------------------|------------------------------------|
| 1               | Fixed Curvic Clutch Gear              | 1   | 128627                                       |                                    |
| 2               | Snap Ring                             | 1   | 129433                                       | Replaces 210299                    |
| 3               | SL Curvic Clutch Gear - 41 Inv spline | 1   | 126840                                       |                                    |
| 4               | Compression Spring                    | 1   | 128614                                       |                                    |
| SHIFT FORK ASSY |                                       |     | 217465                                       | Includes items 5-6                 |
| 5               | Shift Fork - 128611C NSS              | 1   |                                              | 128609 Fork – NSS                  |
| 6               | Spring Pin                            | 1   | 210020                                       |                                    |
| 7               | Push Rod                              | 1   | 128617                                       |                                    |
| 8               | Piston Driver                         | 1   | 128640                                       |                                    |
| 9               | Set Screw                             | 1   | 128618                                       |                                    |
| 10              | Piston                                | 1   | 128624                                       |                                    |
| 11              | 0-Ring                                | 1   | 210180                                       |                                    |
| 12              | Piston Cover                          | 1   |                                              | See page 12 & 13                   |
| 13              | Gasket                                | 1   | 128643                                       |                                    |
| 14              | Capscrew - Flg Head                   | 2   | 128744                                       |                                    |
| 15              | Capscrew                              | 1   | 128274                                       | M12 x 1.5                          |
| 16              | Washer                                | 1   | 129034                                       | See page 12 & 13                   |
| 17              | Switch                                | 1   | 129035                                       | See page 12 & 13                   |
| 18              | Fitting Assy.                         | 1   | 128178                                       | Note 1 - Not Illustrated           |
| 19              | Wiring Harness                        | 1   |                                              | See page 12 & 13 - Not Illustrated |
| 20              | Washer                                | 1   | 210288                                       | Note 2 - Not Illustrated           |

**Note 1:** Used in clearance sensitive applications, fitting also converts Metric threads to English threads.

\*Note 2: Washer used in diff. lock assembly in 3.90 ratios only.