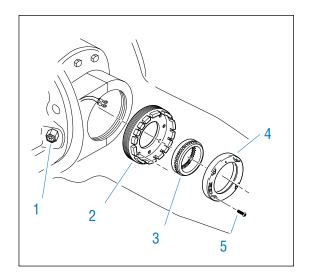

| Note 1 - Not Illustrated           |
| 19              | Wiring Harness                        | 1   |                                              | See page 12 & 13 - Not Illustrated |
| 20              | Washer                                | 1   | 210288                                       | Note 2 - Not Illustrated           |

**Note 1:** Used in clearance sensitive applications, fitting also converts Metric threads to English threads.

\*Note 2: Washer used in diff. lock assembly in 3.90 ratios only.





## Air Lockout Parts - After 11/2/98

#### Lockout design after 2/2/00



#### Lockout design after 11/2/98



## Air Lockout Parts - Before 11/2/98



## **Single Reduction - Rear Axles**



## In Axle Speed Sensor In Axle Speed Sensor Before 11/2/98



### In Axle Speed Sensor After 11/2/98



Note: Sensor connector installed up through carrier hole, reference bulletin ABIB-9901.

## **Output Shaft and Axle Housings**