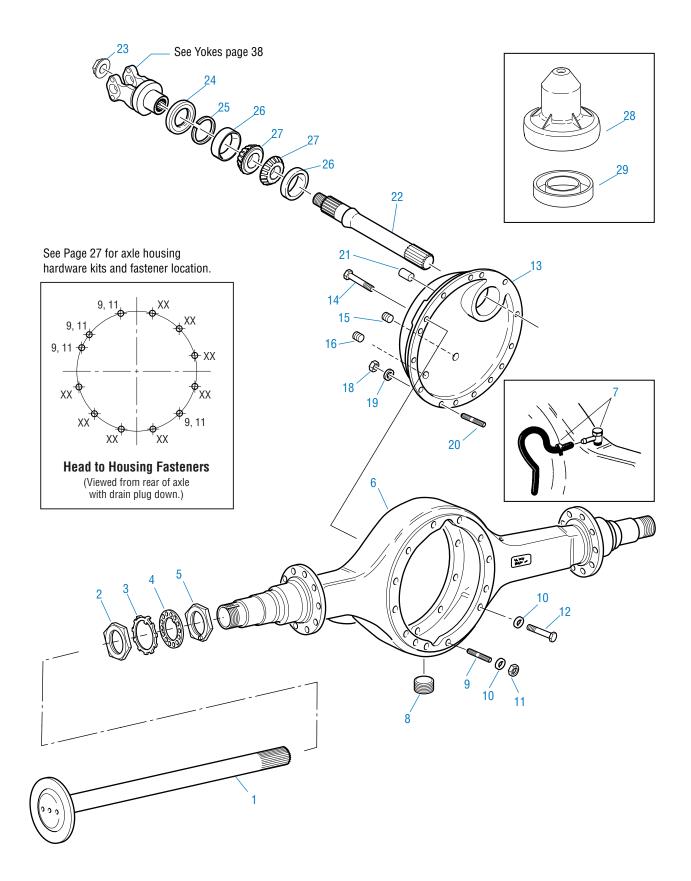

| See page 12 & 13 - Not Illustrated |
| 20              | Washer                                | 1   | 210288                                       | Note 2 - Not Illustrated           |

**Note 1:** Used in clearance sensitive applications, fitting also converts Metric threads to English threads.

\*Note 2: Washer used in diff. lock assembly in 3.90 ratios only.





## Air Lockout Parts - After 11/2/98

#### Lockout design after 2/2/00



#### Lockout design after 11/2/98



## Air Lockout Parts - Before 11/2/98



## **Single Reduction - Rear Axles**



## In Axle Speed Sensor In Axle Speed Sensor Before 11/2/98



### In Axle Speed Sensor After 11/2/98



Note: Sensor connector installed up through carrier hole, reference bulletin ABIB-9901.

## **Output Shaft and Axle Housings**