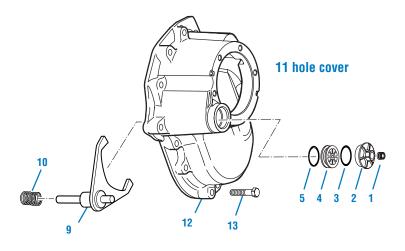

| 1   | 129035                                       | See page 12 & 13                   |
| 18              | Fitting Assy.                         | 1   | 128178                                       | Note 1 - Not Illustrated           |
| 19              | Wiring Harness                        | 1   |                                              | See page 12 & 13 - Not Illustrated |
| 20              | Washer                                | 1   | 210288                                       | Note 2 - Not Illustrated           |

**Note 1:** Used in clearance sensitive applications, fitting also converts Metric threads to English threads.

\*Note 2: Washer used in diff. lock assembly in 3.90 ratios only.





## Air Lockout Parts - After 11/2/98

#### Lockout design after 2/2/00



#### Lockout design after 11/2/98



## Air Lockout Parts - Before 11/2/98



## **Single Reduction - Rear Axles**



## In Axle Speed Sensor In Axle Speed Sensor Before 11/2/98



### In Axle Speed Sensor After 11/2/98



Note: Sensor connector installed up through carrier hole, reference bulletin ABIB-9901.

## **Output Shaft and Axle Housings**