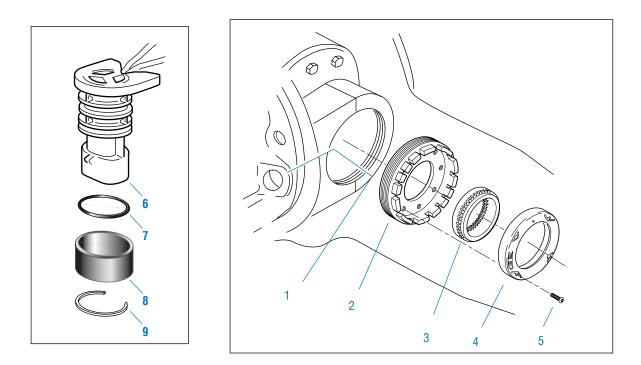

### In Axle Speed Sensor After 11/2/98

Note: Sensor connector installed up through carrier hole, reference bulletin ABIB-9901.